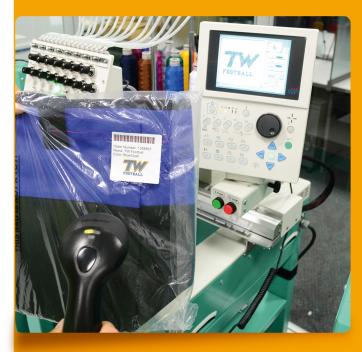

#### Automation

Standardize your critical production processes and eliminate costs associated with manual errors. PulseID's engines have been designed specifically for high volume personalization creation. The PulseID automation solution reads orders directly from your existing order information system, creating professional quality files directly from computer data or from online order forms. PulseID offers customizable automation for any apparel decoration business.

Personalized designs are generated automatically based on the rules your company defines, and the rendering option lets customers visually approve their order before it goes into production. Combine this hands-off method with a simple barcode scanning system to significantly increase your machine operator's productivity, and enable them to manage multiple machines at once.

Our automation solutions seamlessly integrate into your current production processes no matter how large or small your apparel decoration business is. Whether you create 100 orders a day or 100,000, Pulse's personalization automation solutions are instantly scalable to fit the needs of your business.