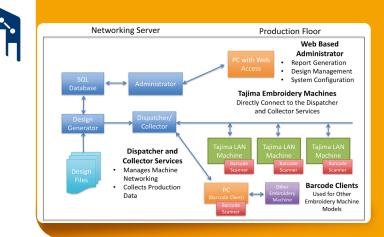

#### Networking

Detailed dashboards and reporting are available for machines, designs, and operator efficiency, ensuring that you get the greatest productivity from your machines and operators. PulseID Networking allows you to effectively manage production schedules and accurately monitor details such as stitches per minute. resews, run efficiency, thread breaks and turnaround time. The reporting system is scalable, meaning it will work for businesses of any size and will continue to satisfy your business' needs as you grow.

Reporting statistics can be saved as XLS reports or monitored through an administrative dashboard remotely over the internet with up to the minute information. Pulse's machine networking is simple to manage and easily expandable.