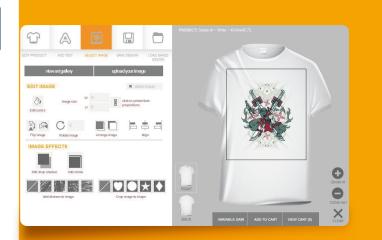

## Web Modules

Increase your web traffic by offering not just a customizable garment for sale, but a visually engaging experience. Our online solutions will have your customers completing high quality designs on your website in minutes.

Our embroidery modules include professionally digitized fonts designed specifically for high volume personalization, ensuring every design stitches out perfectly. Achieve consistent, high-quality embroidery using our sophisticated stitch engine and file generation processes. The customer can see a live preview of the design file that will be stitched out while they create it, ensuring their satisfaction with the design, and eliminating costly errors.

Pulse's digital print solutions simplify the creation of personalized designs, including the creation of individual names using Variable Data. By combining our powerful technology with an intuitive user interface, we allow your customer to fully realize their creative potential. PulseID integrates image creation with personalized text to create a decorated garment on your website, which can be sent directly to your order processing system.