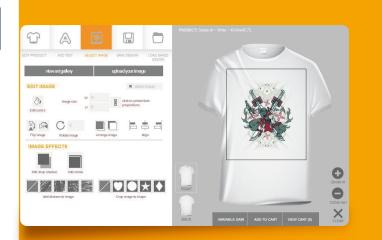

## Web Modules

Increase your web traffic by offering not just a customizable garment for sale, but a visually engaging experience. Our online solutions will have your customers completing high quality designs on your website in minutes.

Pulse's digital print solutions simplify the creation of personalized designs, including the creation of individual names using Variable Data. By combining our powerful technology with an intuitive user interface, we allow your customer to fully realize their creative potential. PulseID integrates image creation with personalized text to create a decorated garment on your website, which can be sent directly to your order processing system.