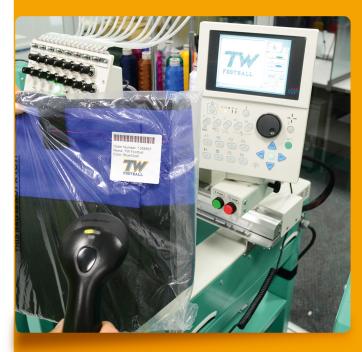

#### Automation

Standardize your critical production processes and eliminate costs associated with manual errors. PulseID's engines have been designed specifically for high volume personalization creation. The PulseID automation solution reads orders directly from your existing order information system, creating professional quality files directly from computer data or from online order forms. PulseID offers customizable automation for any apparel decoration business.

Personalized designs are generated automatically based on the rules your company defines, and the rendering option lets customers visually approve their order before it goes into production. Combine this hands-off method with a simple barcode scanning system to significantly increase your machine operator's productivity, and enable them to manage multiple machines at once.